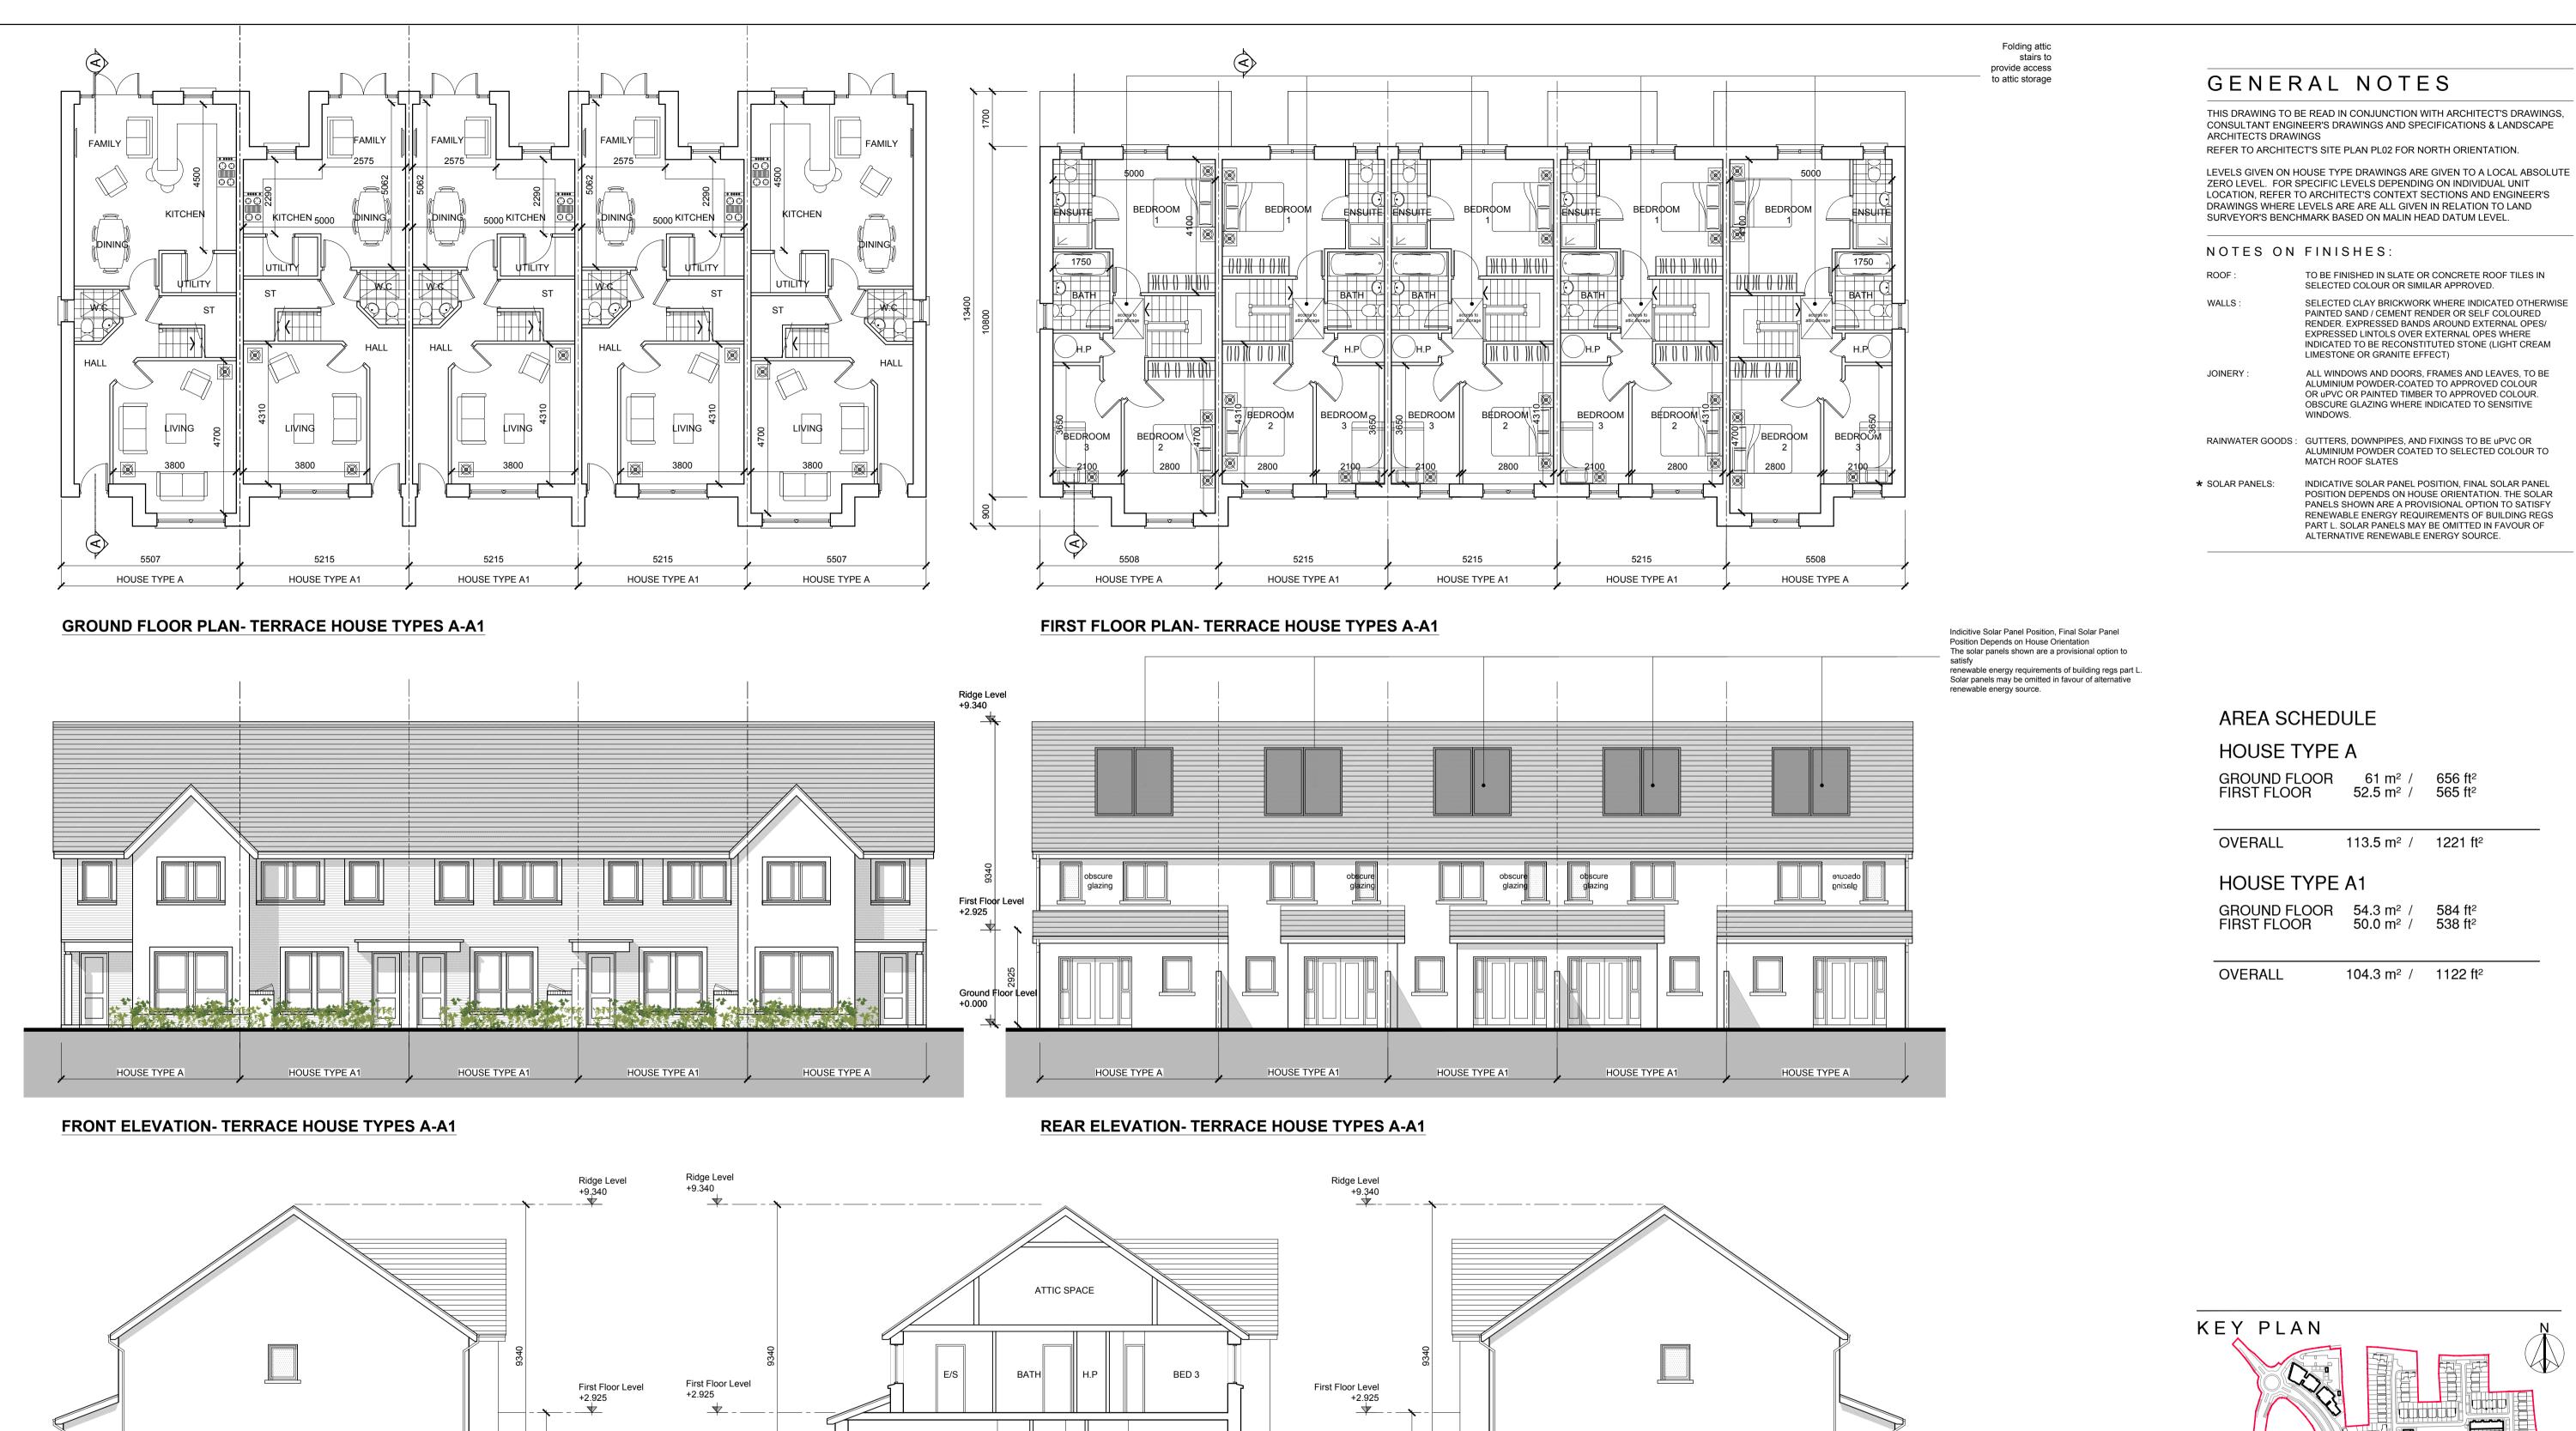

HALL

Ground Floor Level

+0.000

HOUSE TYPE A

SIDE ELEVATION RIGHT

Terrace Unit A

KEY PLAN

TO BE FINISHED IN SLATE OR CONCRETE ROOF TILES IN

PAINTED SAND / CEMENT RENDER OR SELF COLOURED RENDER. EXPRESSED BANDS AROUND EXTERNAL OPES/ EXPRESSED LINTOLS OVER EXTERNAL OPES WHERE INDICATED TO BE RECONSTITUTED STONE (LIGHT CREAM

ALL WINDOWS AND DOORS, FRAMES AND LEAVES, TO BE ALUMINIUM POWDER-COATED TO APPROVED COLOUR OR uPVC OR PAINTED TIMBER TO APPROVED COLOUR. OBSCURE GLAZING WHERE INDICATED TO SENSITIVE

INDICATIVE SOLAR PANEL POSITION, FINAL SOLAR PANEL POSITION DEPENDS ON HOUSE ORIENTATION. THE SOLAR PANELS SHOWN ARE A PROVISIONAL OPTION TO SATISFY RENEWABLE ENERGY REQUIREMENTS OF BUILDING REGS PART L. SOLAR PANELS MAY BE OMITTED IN FAVOUR OF

ALTERNATIVE RENEWABLE ENERGY SOURCE.

61 m<sup>2</sup> /

113.5 m<sup>2</sup> / 1221 ft<sup>2</sup>

104.3 m<sup>2</sup> / 1122 ft<sup>2</sup>

52.5 m<sup>2</sup> /

50.0 m<sup>2</sup> /

656 ft<sup>2</sup>

565 ft<sup>2</sup>

584 ft<sup>2</sup>

SELECTED CLAY BRICKWORK WHERE INDICATED OTHERWISE

SELECTED COLOUR OR SIMILAR APPROVED.

LIMESTONE OR GRANITE EFFECT)

MATCH ROOF SLATES

REVISIONS NOTES: DATE DESCRIPTION No. DO NOT SCALE FROM DRAWINGS. WORK TO FIGURED DIMENSIONS ONLY. ARCHITECT TO BE NOTIFIED OF ALL DISCREPANCIES.

DINING

**FAMILY** 

**SECTION A-A** 

Terrace Unit A-A1

**Ground Floor Level** 

+0.000

+0.000

HOUSE TYPE A

SIDE ELEVATION LEFT

Terrace Unit A

|                                             | PROJECT TITLE:                                                                                              | DATE:    | DRAWN BY:   |
|---------------------------------------------|-------------------------------------------------------------------------------------------------------------|----------|-------------|
| MCORM  MCCROSSAN OROURKE MANNING ARCHITECTS | Capdoo, Clane                                                                                               | Mar 2019 | SK          |
|                                             | DRAWING TITLE:                                                                                              | SCALE:   | REVISION:   |
|                                             | House Type A-A1 Terrace x 5                                                                                 | 1:100    |             |
|                                             | Character Area 2                                                                                            | JOB NO:  | DRAWING NO: |
|                                             | Albert Place West, Harcourt Lane, Dublin 2, Ireland. Tel: 01-4788700 Fax: 01-4788711 E-Mail: arch@mcorm.com | 16016    | PL06        |